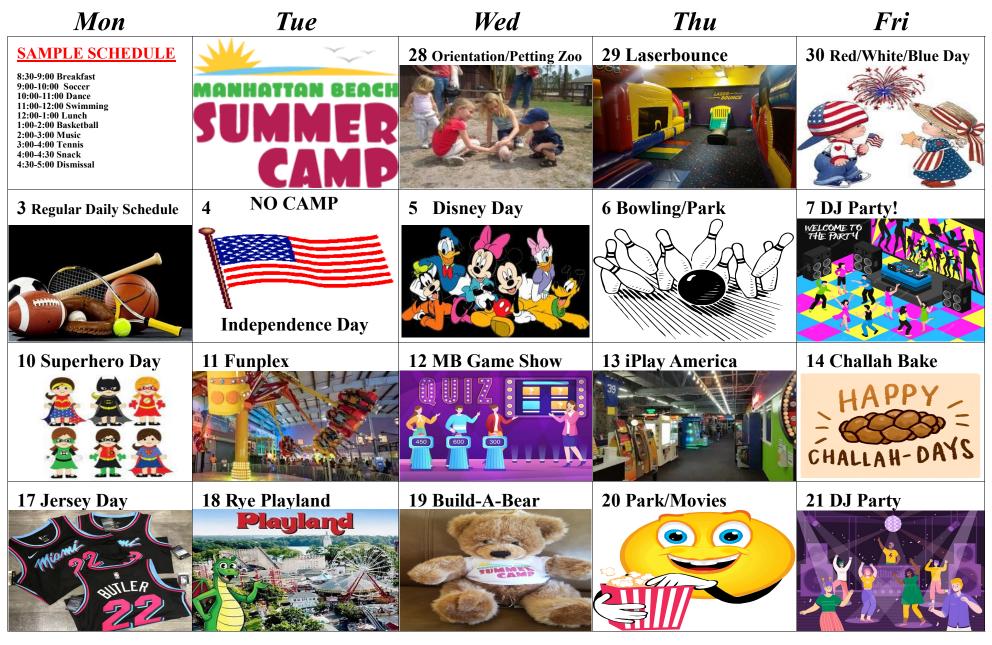

## **June 28 - July 21**

#### **Marlins**

<sup>\*</sup>The daily activity schedule is a sample schedule of a typical day @ Manhattan Beach Summer Camp and is subject to change.